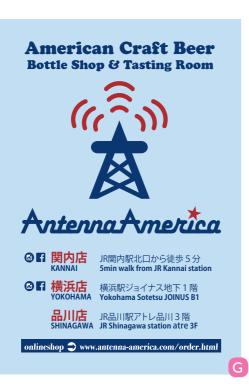

# **CAFES & DINING**

Location

www.sankeien.or.jp

MOTOMACHI-

CHUKAGAI

✓ To Sankeien Garden →

| Α | Charcoal Grill Green                                                                                                                                                                                          | C-2 |  |
|---|---------------------------------------------------------------------------------------------------------------------------------------------------------------------------------------------------------------|-----|--|
|   | Bashamichi                                                                                                                                                                                                    |     |  |
| В | Charcoal Grill Green                                                                                                                                                                                          | E-3 |  |
|   | Ishikawacho                                                                                                                                                                                                   |     |  |
| С | Cafe Elliott Avenue                                                                                                                                                                                           | E-2 |  |
| D | Zou-no-Hana Cafe                                                                                                                                                                                              | D-2 |  |
| Е | Blue Terminal                                                                                                                                                                                                 | D-2 |  |
| F | Cafe Omnibus                                                                                                                                                                                                  | C-2 |  |
|   | In addition to many restaurants, street food<br>can be purchased throughout Chinatown.<br>Bay Quarter, Landmark Tower, World Porters,<br>Red Brick Warehouse and Motomachi also<br>offer many dining options. |     |  |
|   | Craft beer and food                                                                                                                                                                                           |     |  |
| G | Antenna America                                                                                                                                                                                               | C-3 |  |
| Н | Baird Bashamichi Taproom                                                                                                                                                                                      | C-3 |  |
| 1 | Yokohama Brewery                                                                                                                                                                                              | C-3 |  |