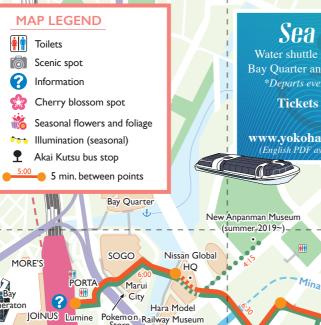

D-3

Location

Chinatown

Japan's largest! Red Brick Warehouse (Akarenga)

Souvenir shopping, restaurants, major event space Landmark Tower

Shopping, views of Mt. Fuji from

Great panoramic photo spot

BayStars pro baseball and

observation deck (69F)

Osanbashi Pier

and event hall

Yokohama Stadium

**FAMILY** 

| Location                        | Мар |
|---------------------------------|-----|
| Nissan Global HQ                | A-2 |
| Car gallery, games, & gift shop |     |
| Hara Model Railway Museum       | A-2 |
| Anpanman Museum                 | B-2 |
| (relocating in 2019)            |     |
| Orbi                            | B-2 |
| Interactive nature exhibits,    |     |
| entertainment and animal        |     |
| encounters                      |     |
| Cupnoodles Museum               | C-2 |
| Learn how instant noodles are   |     |
| made and make your own          |     |
| Cosmo World Amusement Park      | C-2 |
| Mitsubishi Minatomirai          | B-2 |
| Industrial Museum               |     |
| Technology museum with VR       |     |

theater and interactive exhibits

## **CULTURE**

Station

Explore historic Bashamichi

Isezakicho

area for restaurants and bars

| Location                            | Мар | 1 |
|-------------------------------------|-----|---|
| Yokohama Museum of Art              | B-2 | ı |
| Yokohama Creativecity               | C-2 |   |
| Center (YCC)                        |     |   |
| Contemporary art exhibits           |     |   |
| Kanagawa Prefectural                | C-2 |   |
| Museum of Cultural History          |     |   |
| Yokohama Port Opening               | D-2 | ı |
| Memorial Hall                       |     | ı |
| Building commemorating the          |     | ı |
| opening of Yokohama's port.         |     |   |
| Hikawa Maru                         | E-2 |   |
| Historic Pacific-crossing ship that |     |   |
| ran from Yokohama to Seattle        |     |   |
| Hotel New Grand                     | E-2 |   |
| Yokohama landmark and               |     |   |
| historic hotel                      |     |   |

# **SHOPPING**

500 m

Osanbashi Pie

nent Office

NIHON-ODORI

Zou-no-Hana

Park & Cafe

Memorial Hall

| Location                     | Мар |
|------------------------------|-----|
| Yokohama Station             | A-2 |
| shopping area                |     |
| Takashimaya, JOINUS, MORE'S, |     |
| PORTA, Lumine, Marui City &  |     |
| SOGO                         |     |
| Bay Quarter                  | A-I |
| Mark IS                      | B-2 |
| Queen's Square               | B-2 |
| Marine & Walk                | C-I |
| World Porters                | C-2 |
| Motomachi                    | E-2 |