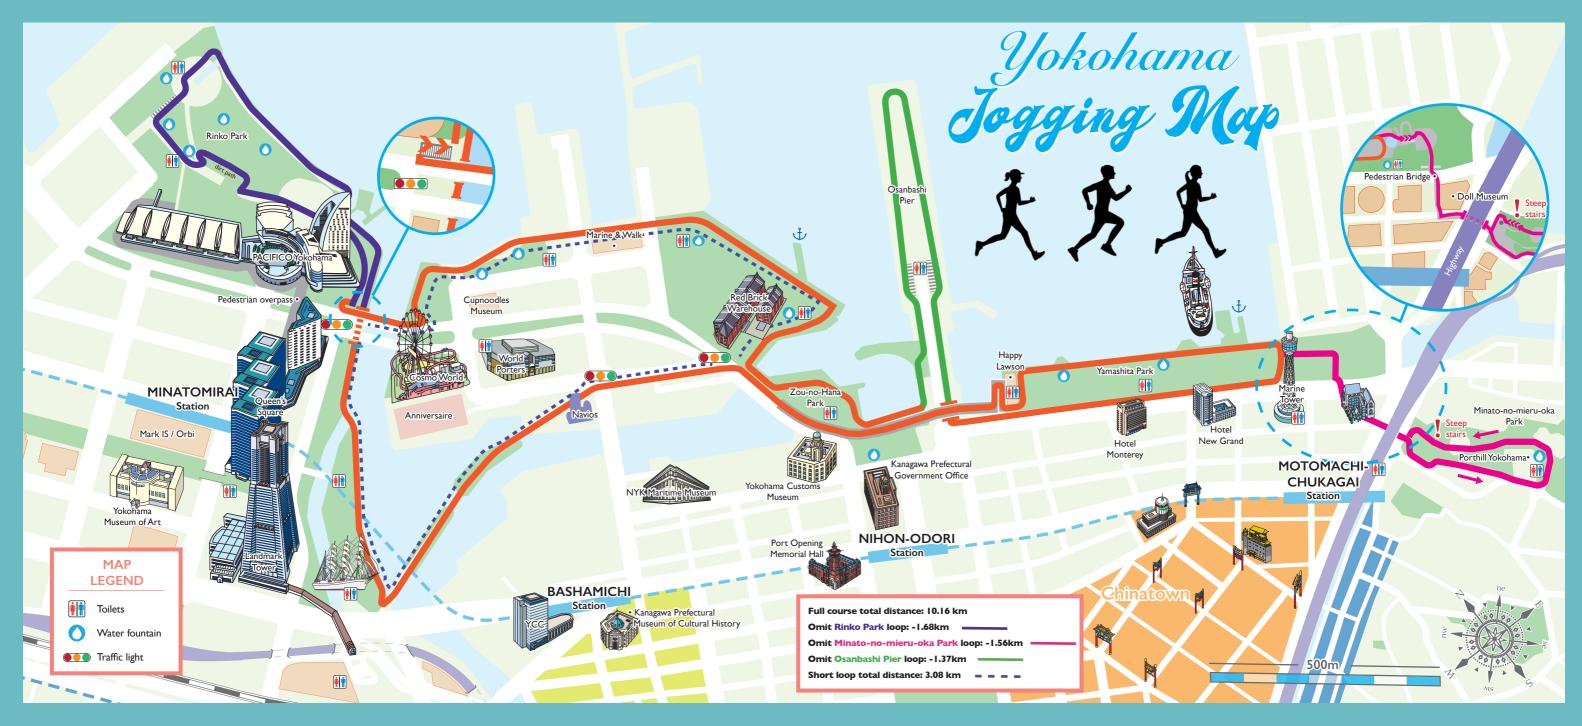

|     |  |
| G | Antenna America                                                                                                                                                                                               | C-3 |  |
| Н | Baird Bashamichi Taproom                                                                                                                                                                                      | C-3 |  |
| 1 | Yokohama Brewery                                                                                                                                                                                              | C-3 |  |

Rugby Diner 7oath's

D-2





\*Refer to walking map for restaurant/bar locations.